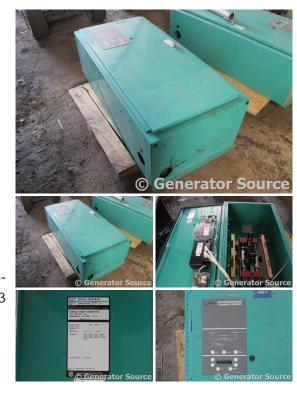

## Cummins - 400 Amp ATS - SOLD

## Generator Set Specs Engine Specs

Unit#: 87338 Mfr: Cummins
Manufacturer: Cummins Year: 2004
Capacity: 400 kW Hours: 0
Rating: Fuel:
Voltage: @ 240 V (60 Hz, Three Model#:
-Phase) Serial#:

# of Leads:

Model#: OTPCC5701433 Serial#: L040727626

**Description:** Cummins 400 Amp ATS Model #: OTPCC-5701433 Serial #: L040727626 Year 2004, 240 Volt, 3

Phase, 60 HZ

Additional Features: Full Enclosure.