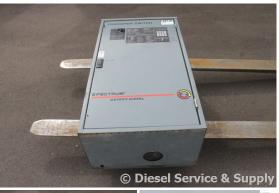

## Detroit - 400 Amp ATS

## **Generator Set Specs Engine Specs**

Unit#: 87406 Mfr: Spectrum Manufacturer: Detroit Year: 2002 Capacity: 400 kW Hours: 0 Rating: Fuel: Voltage: @ 480 V (60 Hz, Three Model#: Serial#:

-Phase)

# of Leads:

Model#: RLS-566341-0400

Serial#: K0726706

Additional Features: Full Enclosure.

Overall Weight: 75 lbs.

Price: Call us at 800-853-2073 for a quote