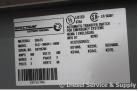

## **Generator Set Specs Engine Specs**

Unit#: 87406 Mfr: Spectrum Manufacturer: Detroit Year: 2002 Capacity: 400 kW Hours: 0 Rating: Fuel: Voltage: @ 480 V (60 Hz, Three Model#: Serial#:

-Phase)

# of Leads:

Model#: RLS-566341-0400

Serial#: K0726706

Additional Features: Full Enclosure.

Overall Weight: 75 lbs.

Price: Call us at 800-853-2073 for a quote