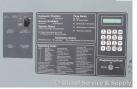

## **Generator Set Specs Engine Specs**

Unit#: 87406 Mfr: Spectrum Manufacturer: Detroit Year: 2002 Capacity: 400 kW Hours: 0 Rating: Fuel: Voltage: @ 480 V (60 Hz, Three Model#: Serial#:

-Phase)

# of Leads:

Model#: RLS-566341-0400

Serial#: K0726706

Additional Features: Full Enclosure.

Overall Weight: 75 lbs.

Price: Call us at 800-853-2073 for a quote