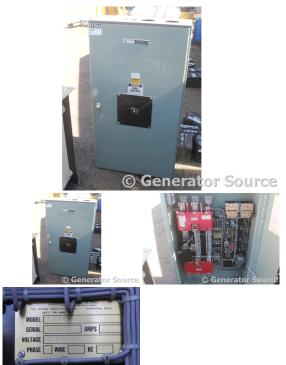

## **Generator Set Specs**

Unit#: 87584 Manufacturer: Russelectric Capacity: 600 kW Rating: Voltage: 600 Amps @ 480 V (60 Model#: Hz, Three-Phase) # of Leads: Model#: SRMT-6003C Serial#: 5484-1

## **Engine Specs**

Mfr: Russelectric Year: 1972 Hours: 0 Fuel: Serial#:

Description: Russelectric 600 Amp ATS Model #SRMT-6003C Serial #5484-1 Year 1972, 480 Volt, 3 Phase, 4 Wire, 60 Hz.

Additional Features: Weatherproof Enclosure.

Overall Dimensions: 32"L X 20"W X 58"H Overall Weight: 200 lbs.

Price: Call us at 800-853-2073 for a quote