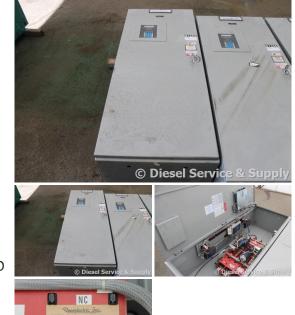

# of Leads:

Model#: RMTD2603CE

Serial#: 328702B

Description: Russelectric 260 Amp ATS Model #: RMTD

-2603CE Serial #: 32870-2B 480 Volt, 3 Phase, 60 HZ

Additional Features: Full Enclosure.

Overall Dimensions: 26"L X 18"W X 66"H