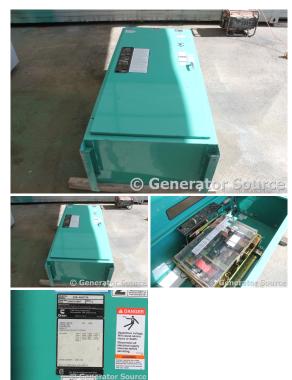

## Onan - 400 Amp ATS - SOLD

## **Engine Specs**

Mfr: Onan Year: Hours: 0 Fuel: Serial#:

Description: Onan 400 Amp ATS Model #: BTB-4487779 Serial #: I000151867 480 Volt, 60 HZ

Additional Features: Full Enclosure.

Overall Dimensions: 36"L X 24"W X 84"H Overall Weight: 0 lbs.