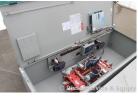

# of Leads:

Model#: RMTD2603CE

Serial#: 328702C

Description: Russelectric 260 Amp ATS Model #: RMTD

-2603CE Serial #: 32870-2C 480 Volt, 3 Phase, 60 HZ

Additional Features: Full Enclosure.

Overall Dimensions: 26"L X 18"W X 66"H