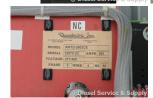

# of Leads:

Model#: RMTD2603CE

Serial#: 328702C

Description: Russelectric 260 Amp ATS Model #: RMTD

-2603CE Serial #: 32870-2C 480 Volt, 3 Phase, 60 HZ

Additional Features: Full Enclosure.

Overall Dimensions: 26"L X 18"W X 66"H