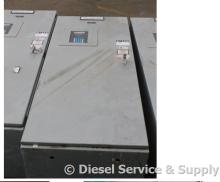

## Russelectric - 260 Amp ATS

# of Leads:

Model#: RMTD2603CE

Serial#: 328702C

Description: Russelectric 260 Amp ATS Model #: RMTD

-2603CE Serial #: 32870-2C 480 Volt, 3 Phase, 60 HZ

Additional Features: Full Enclosure.

Overall Dimensions: 26"L X 18"W X 66"H