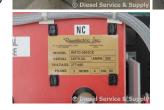

# of Leads:

Model#: RMTD2603CE

Serial#: 328702A

Description: Russelectric 260 Amp ATS Model #: RMTD

-2603CE Serial #: 32870-2A 480 Volt, 3 Phase, 60 HZ

Additional Features: Full Enclosure.

Overall Dimensions: 26"L X 18"W X 66"H