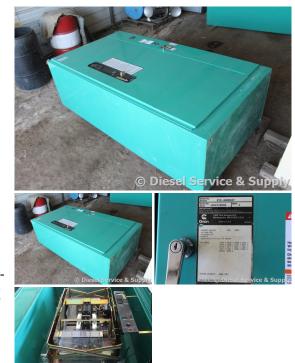

## Onan - 600 Amp ATS

## Generator Set Specs Engine Specs

Unit#: 87353 Mfr: Onan
Manufacturer: Onan
Capacity: 600 kW Hours: 0
Rating: Fuel:
Voltage: @ 480 V (60 Hz, Three Phase) Serial#:

# of Leads:

Model#: BTC4488947 Serial#: J000159555

**Description:** Onan 600 Amp ATS Model #: BTC-4488947 Serial #: J000159555 480 Volt, 3 Phase, 60 HZ

Additional Features: Full Enclosure.

Overall Dimensions: 48"L X 29"W X 93"H