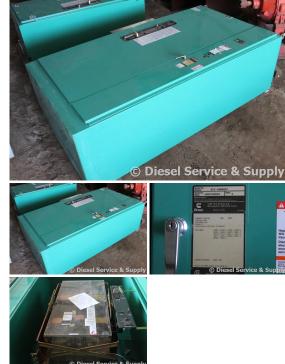

## Onan - 600 Amp ATS

# of Leads:

Model#: BTC4488947 Serial#: J000159554

Description: Onan 600 Amp ATS Model #: BTC-

4488947 Serial #: J000159554 480 Volt, 60 Hz

Additional Features: Full Enclosure.

Overall Dimensions: 48"L X 29"W X 93"H