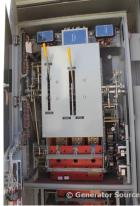

# of Leads:

Model#: RTBDLB12003CEF

Serial#: 328701AB

**Description:** Russelectric 1200 Amp ATS Model #: RTBDLB-12003CEF Serial #: 32870-1A/B 480 Volt, 3

Phase, 60 HZ

Additional Features: Full Enclosure.

Overall Dimensions: 75"L X 45"W X 105"H