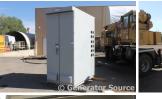

# of Leads:

Model#: RTBDLB12003CEF

Serial#: 328701AB

**Description:** Russelectric 1200 Amp ATS Model #: RTBDLB-12003CEF Serial #: 32870-1A/B 480 Volt, 3

Phase, 60 HZ

Additional Features: Full Enclosure.

Overall Dimensions: 75"L X 45"W X 105"H