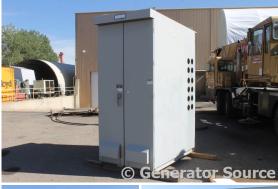

# of Leads:

Model#: RTBDLB12003CEF

Serial#: 328701AB

**Description:** Russelectric 1200 Amp ATS Model #: RTBDLB-12003CEF Serial #: 32870-1A/B 480 Volt, 3

Phase, 60 HZ

Additional Features: Full Enclosure.

Overall Dimensions: 75"L X 45"W X 105"H