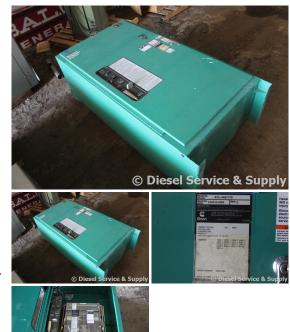

## Onan - 150 Amp ATS

# of Leads:

Model#: BTA4487778 Serial#: 1000151866

**Description:** Onan 150 Amp ATS Model #: BTA-4487778 Serial #: 1000151866 480 Volt, 3 Phase, 60 HZ

Additional Features: Full Enclosure.

Overall Dimensions: 36"L X 24"W X 72"H