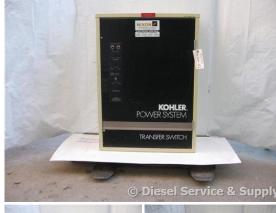

## Kohler - 70 Amp ATS

# of Leads:

Model#: K16634170 Serial#: K90051

Description: Kohler 70 Amp ATS, Model #: K-166341-

70, Serial #: K90051, 480 Volt, 3 Phase

Additional Features: Full Enclosure.

Overall Dimensions: 25.5" L x14.5" D x 36" H