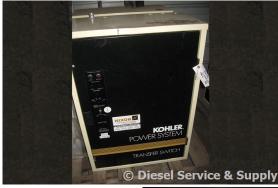

## Kohler - 104 Amp ATS

# of Leads:

Model#: K166341104

**Serial#:** K85213

**Description:** Kohler 104 Amp ATS, Model #: K166341104, Serial #: K85213, 480 Volt, 3 Phase, 60

Hz, Nema 1, 4 Wire Dimensions: 26"L x 14 1/2"W x 36"H -

100 lbs

Additional Features: Full Enclosure.

Overall Dimensions: 26" L x 15" W x 36" H

Overall Weight: 100 lbs.

Price: Call us at 800-853-2073 for a quote