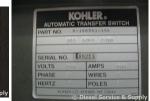

## Generator Set Specs Engine Specs

Unit#: 86174 Mfr: Kohler

Manufacturer: Kohler Year:
Capacity: 104 kW Hours: 0
Rating: Fuel:
Voltage: 104 Amps @ 480 V (60 Model#:
Hz, Three-Phase) Serial#:

# of Leads:

Model#: K166341104

**Serial#:** K85213

**Description:** Kohler 104 Amp ATS, Model #: K166341104, Serial #: K85213, 480 Volt, 3 Phase, 60

Hz, Nema 1, 4 Wire Dimensions: 26"L x 14 1/2"W x 36"H -