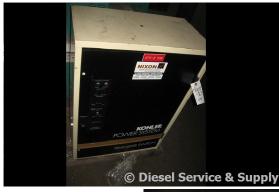

# of Leads:

Model#: K1663410070 Serial#: K0662218

**Description:** Kohler 70 Amp ATS Model #: K1663410070 Serial #: K0662218 480 Volt, 3 Phase,

Nema 1, 60 Hz, 4 Wire

Additional Features: Full Enclosure.

Overall Dimensions: 26" L x 14.5" W x 36" H

Overall Weight: 100 lbs.

Price: Call us at 800-853-2073 for a quote