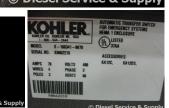

# of Leads:

Model#: K1663410070 Serial#: K0662218

**Description:** Kohler 70 Amp ATS Model #: K1663410070 Serial #: K0662218 480 Volt, 3 Phase,

Nema 1, 60 Hz, 4 Wire

Additional Features: Full Enclosure.

Overall Dimensions: 26" L x 14.5" W x 36" H