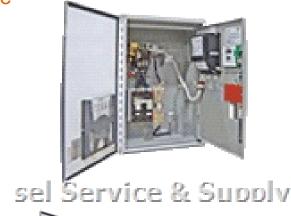

## Asco - 300SE Series Service Entrance

Generator Set Specs Engine Specs

Unit#: 85241 Mfr:
Manufacturer: Asco Year:
Capacity: Hours: 0
Rating: Fuel:
Voltage: 150-3000 Amps @ Up Model#:
to 600 V Serial#: