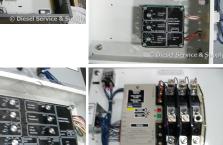

## Generac - 105 Amp ATS

## Generator Set Specs

Unit#: 86212 Manufacturer: Generac Capacity: 105 kW Rating: Voltage: @ 120/208 V (60 Hz, Three-Phase) # of Leads: Model#: 93A03735W Serial#: 22866

## **Engine Specs**

Mfr: Generac Year: Hours: 0 Fuel: Model#: Serial#:

Description: Generac 105 Amp ATS, Model #: 93A03735W, Serial #: 22866, 3 Phase, 120/208 Volt, Nema 3

Additional Features: Full Enclosure.