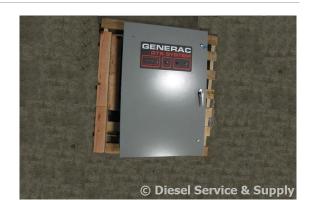

## **Engine Specs**

Mfr: Generac Year: Hours: 0 Fuel: Model#: Serial#:

Description: Generac 105 Amp ATS, Model #: 93A03735W, Serial #: 22866, 3 Phase, 120/208 Volt, Nema 3

Additional Features: Full Enclosure.

Overall Dimensions: 25" L x 13" W x 38" H Overall Weight: 75 lbs.

Price: Call us at 800-853-2073 for a quote