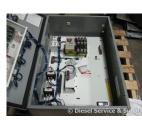

## **Engine Specs**

Mfr: Generac Year: Hours: 0 Fuel: Model#: Serial#:

Description: Generac 105 Amp ATS, Model #: 93A03735W, Serial #: 22866, 3 Phase, 120/208 Volt, Nema 3

Additional Features: Full Enclosure.

Overall Dimensions: 25" L x 13" W x 38" H Overall Weight: 75 lbs.

Price: Call us at 800-853-2073 for a quote