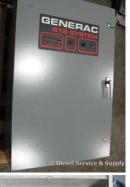

## **Engine Specs**

Mfr: Generac Year: Hours: 0 Fuel: Model#: Serial#:

Description: Generac 105 Amp ATS, Model #: 93A03735W, Serial #: 22866, 3 Phase, 120/208 Volt, Nema 3

Additional Features: Full Enclosure.

Overall Dimensions: 25" L x 13" W x 38" H Overall Weight: 75 lbs.

Price: Call us at 800-853-2073 for a quote